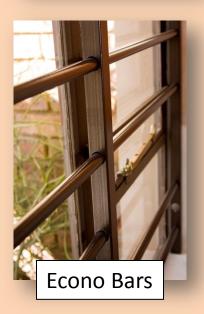

#### **Expandable Trellis Security Gates and Burglar Bars**

**Expandable Trellis Gates** 

**Econo Burglar Bars** 