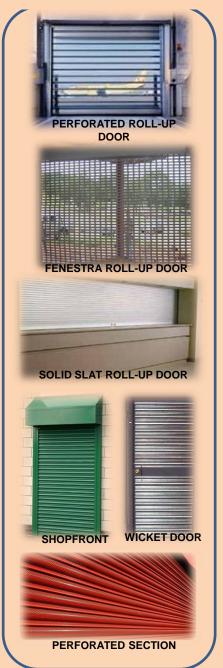

#### **Robo Door Introduction**

Robo Door specializes in the following services within the Roller Shutter Door Industry:

- We supply new doors to your required specifications.
- We supply various slate profiles in Fenestra, Perforated and Solid variants.
- We also supply refurbished doors.
- We have a 24-7 support service, attending to those unexpected failures when you need to secure.
- · We do conversions and modifications to existing doors.
- Variety of operating systems available. (Hand Gearbox, Chain, Push/pull and Motorized)
- · All doors are custom built, therefor adding value and ideal for securing you premises.
- Doors can be colour powder coated to meet your requirements.
- Free assessment on operation and safety features.
- Safety and serviced certificate issued.
- Supply new and repair of Wicket Gates.

#### Roller Shutter Doors