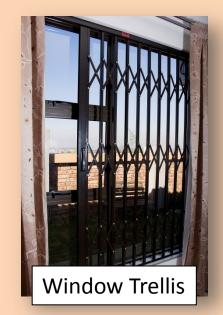

#### **Expandable Trellis Security Gates and Burglar Bars**

**Expandable Trellis Gates** 

**Econo Burglar Bars** 